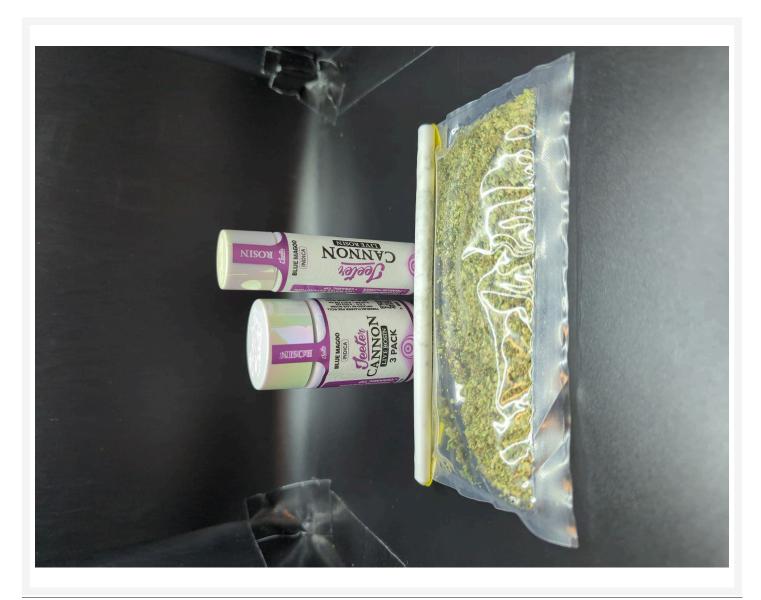

# (Jeeter) INFUSED BLUE MAGOO LIVE ROSIN 0.5G X 3, 1.3G CANNON PREROLL

Sample ID: 2501APO0121.0636 Strain: BLUE MAGOO

Matrix: Plant

Type: Enhanced/Infused Preroll

Source Batch #:

Collected: 01/09/2025 08:04 am Received: 01/09/2025 Completed: 01/13/2025 Batch #: DFAZ-BLUMAG-123124